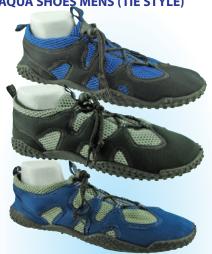

item#

SPR0922

Retail \$12.99 Case Pack 12

New colors & outsole design. Greater comfort with more padding. Added arch in insole. Size mix when you order 12: 1 size 7, 2 size 8, 2 size 9, 3 size 10, 3

\$5.15

#### **AQUA SHOES MEN (BALL-TIGHT)**

item# SPR0908

\$4.68

Retail \$10.99 Case Pack 12 Size mix when you order 12:1 size 7, 2 size 8, 2 size 9, 3 size 10, 3 size 11 & 1 size 12.