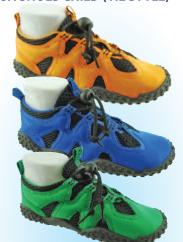

A item#

A

item#

SPR0920

Retail \$9.99 Case Pack 12

New colors & outsole design. Greater comfort with more padding. Added arch in insole. Size mix when you order 12:1 size 11,1 size 12,1 size 13,1 size 1, 2 size 2, 3 size 3, 3 size 4.