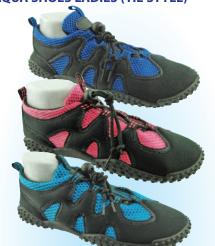

\$4.15

\$3.68

item# SPR0921

\$3.98 Retail \$11.99 Case Pack 12

New colors & outsole design. Greater comfort with more padding. Added arch in insole. Size mix when you order 12: 1 size 5, 2 size 6, 3 size 7, 3 size 8, 2 size 9, 1 size 10.

#### **AQUA SHOES LADIES (BALL-TIGHT)**

item# SPR0907

Retail \$9.99 Case Pack 12 Size mix when you order 12:1 size 5, 2 size 6, 3 size 7, 3 size 8, 2 size 9 & 1 size 10.